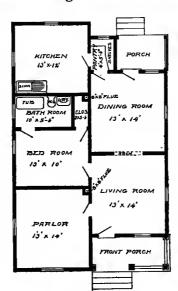

Design No. 2003

First Floor Plan

Second Floor Plan

#### Size: Width, 19 feet 10 inches; length, 38 feet, exclusive of porches

Blue prints consist of basement plan; first and second floor plans; front, two side elevations; wall sections and all necessary interior details. Specifications consist of about twenty pages of typewritten matter.

Full and complete working plans and specifications of this house will be furnished for \$5.00. Cost of this house is from about \$2,550,00 to about \$2,800.00, according to the locality in which it is built.